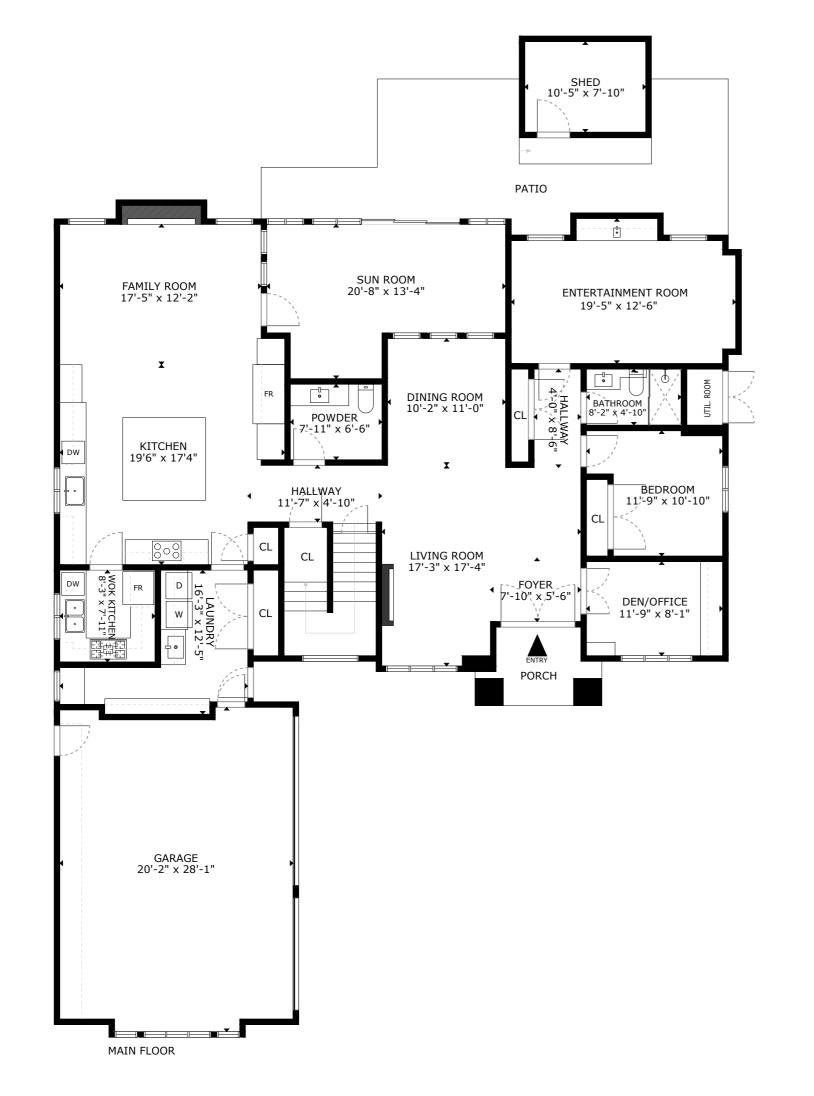

AREA CALCULATION

N.T.S

**MAIN FLOOR** 2328 sq ft 1528 sq ft **UPPER FLOOR TOTAL LIVING AREA** 3856 sq ft

PLEASE NOTE THIS FLOOR PLAN IS FOR MARKETING PURPOSES AND IS TO BE USED AS A GUIDE ONLY. IT IS NOT INTEND FOR ANY CONTRACT, WARRANTY OR ENGINEERING PUIURPOSES. ALL EFFORTS HAVE BEEN MAKE TO ENSURE ITS ACCURACY AT TIME OF PRINT. CHANGES MAY BE MADE DURING THE DEVELOPMENT PROCESS AND DIMENSIONS, FIXTURES, FITTINGS, DINISHES AND SPECIFICAITONS ARE SUBJECT TO CHANGE WITHOUT NOTICE. WINDOW PLACEMENT, BALCONY EACH PLAN TYPE. PLEASE REFER TO CONTRACT DRAWING FOR MORE ACCURATE INFORMATION ON PARTICULAR PROPERTY. ALL MEANSUREMENTS ARE APPROXIMATE. THE ABOVE INFORMATION IS FROM SOURCES BELIVED RELIABLE BUT SHOULD BE RELIED UPON WITHOUT VERIFICATION. THE BROKERAGE AND THE AGENT ASSUME NO RESPONSIBILITY FOR ITS ACCURACY.