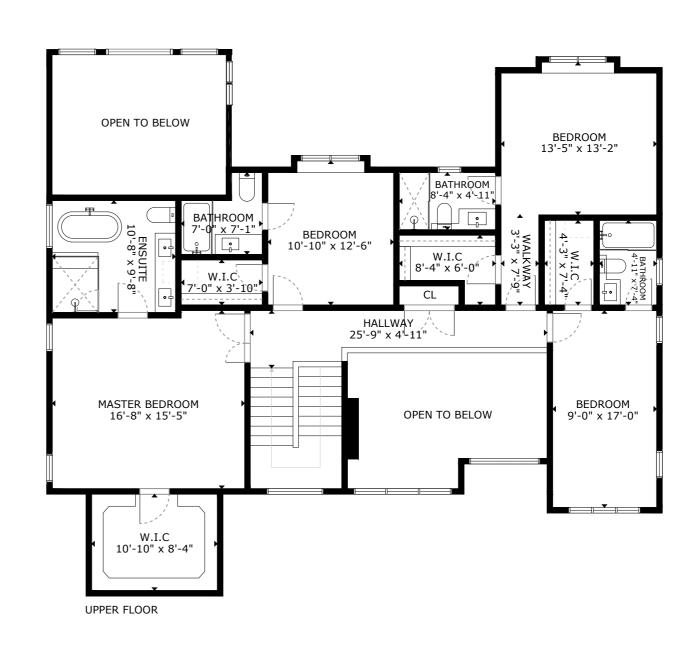

AREA CALCULATION

N.T.S

**MAIN FLOOR** 2328 sq ft 1528 sq ft **UPPER FLOOR TOTAL LIVING AREA** 3856 sq ft

PLEASE NOTE THIS FLOOR PLAN IS FOR MARKETING PURPOSES AND IS TO BE USED AS A GUIDE ONLY. IT IS NOT INTEND FOR ANY CONTRACT, WARRANTY OR ENGINEERING PUIURPOSES. ALL EFFORTS HAVE BEEN MAKE TO ENSURE ITS ACCURACY AT TIME OF PRINT. CHANGES MAY BE MADE DURING THE DEVELOPMENT PROCESS AND DIMENSIONS, FIXTURES, FITTINGS, DINISHES AND SPECIFICAITONS ARE SUBJECT TO CHANGE WITHOUT NOTICE. WINDOW PLACEMENT, BALCONY EACH PLAN TYPE. PLEASE REFER TO CONTRACT DRAWING FOR MORE ACCURATE INFORMATION ON PARTICULAR PROPERTY. ALL MEANSUREMENTS ARE APPROXIMATE. THE ABOVE INFORMATION IS FROM SOURCES BELIVED RELIABLE BUT SHOULD BE RELIED UPON WITHOUT VERIFICATION. THE BROKERAGE AND THE AGENT ASSUME NO RESPONSIBILITY FOR ITS ACCURACY.