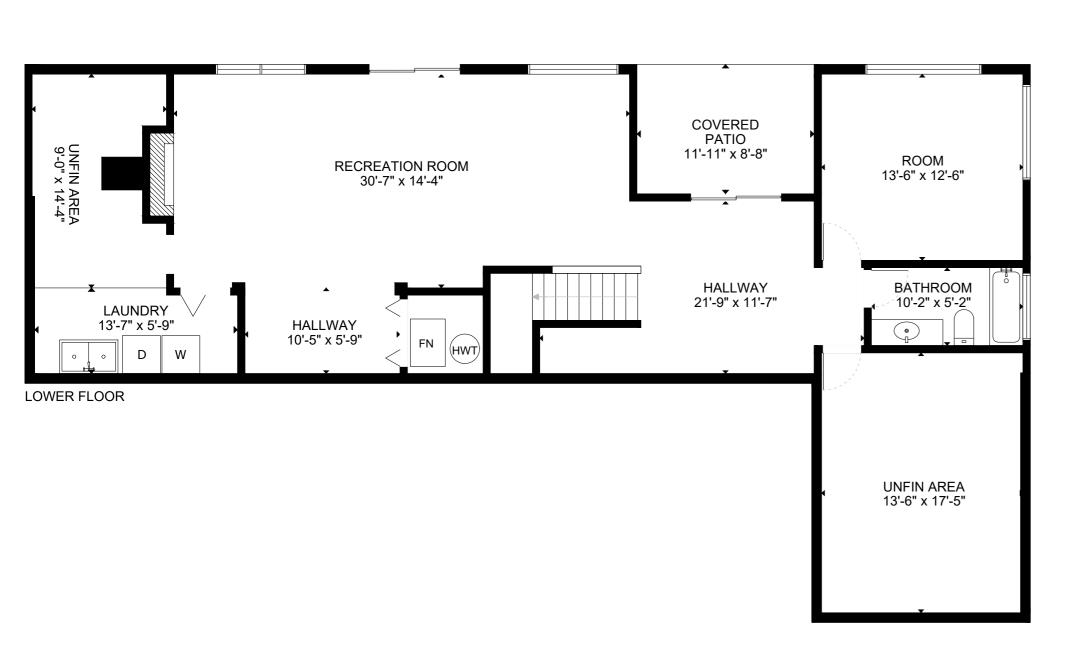

## AREA CALCULATION

LOWER FLOOR
MAIN FLOOR

TOTAL LIVING AREA
EXCLUDED AREA
GARAGE
FRONTCOURT
DECK

1300 sq ft
1784 sq ft

PLEASE NOTE THIS FLOOR PLAN IS FOR MARKETING PURPOSES AND IS TO BE USED AS A GUIDE ONLY. IT IS NOT INTEND FOR ANY CONTRACT, WARRANTY OR ENGINEERING PURPOSES. ALL EFFORTS HAVE BEEN MAKE TO ENSURE ITS ACCURACY AT TIME OF PRINT. CHANGES MAY BE MADE DURING THE DEVELOPMENT PROCESS AND DIMENSIONS, FIXTURES, FITTINGS, FINISHES AND SPECIFICATIONS ARE SUBJECT TO CHANGE WITHOUT NOTICE. WINDOW PLACEMENT, BALCONY EACH PLAN TYPE. PLEASE REFER TO CONTRACT DRAWING FOR MORE ACCURATE INFORMATION ON PARTICULAR PROPERTY. ALL MEASUREMENTS ARE APPROXIMATE. THE ABOVE INFORMATION IS FROM SOURCES BELIEVED RELIABLE BUT SHOULD BE RELIED UPON WITHOUT VERIFICATION. THE BROKERAGE AND THE AGENT ASSUME NO RESPONSIBILITY FOR ITS ACCURACY.