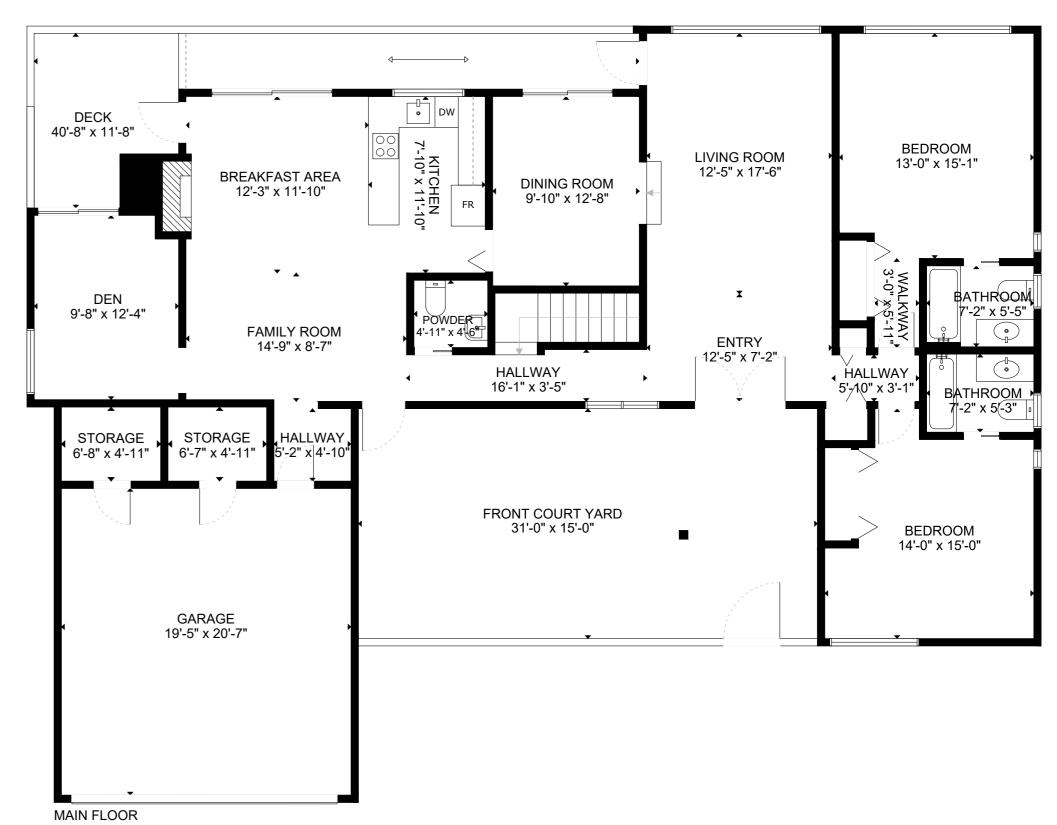

## AREA CALCULATION

LOWER FLOOR
MAIN FLOOR

TOTAL LIVING AREA
EXCLUDED AREA
GARAGE
FRONTCOURT
DECK

1300 sq ft
1784 sq ft

PLEASE NOTE THIS FLOOR PLAN IS FOR MARKETING PURPOSES AND IS TO BE USED AS A GUIDE ONLY. IT IS NOT INTEND FOR ANY CONTRACT, WARRANTY OR ENGINEERING PURPOSES. ALL EFFORTS HAVE BEEN MAKE TO ENSURE ITS ACCURACY AT TIME OF PRINT. CHANGES MAY BE MADE DURING THE DEVELOPMENT PROCESS AND DIMENSIONS, FIXTURES, FITTINGS, FINISHES AND SPECIFICATIONS ARE SUBJECT TO CHANGE WITHOUT NOTICE. WINDOW PLACEMENT, BALCONY EACH PLAN TYPE. PLEASE REFER TO CONTRACT DRAWING FOR MORE ACCURATE INFORMATION ON PARTICULAR PROPERTY. ALL MEASUREMENTS ARE APPROXIMATE. THE ABOVE INFORMATION IS FROM SOURCES BELIEVED RELIABLE BUT SHOULD BE RELIED UPON WITHOUT VERIFICATION. THE BROKERAGE AND THE AGENT ASSUME NO RESPONSIBILITY FOR ITS ACCURACY.